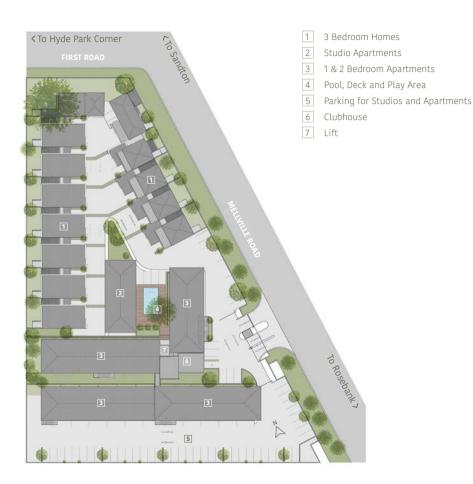

## BELONG HERE

A WIDE SELECTION OF PROPERTY TYPES AWAITS YOU AT HYDE PARK HOUSE.

> From studio apartments to spacious houses with enough room to spread your wings and let your imagination take flight.

Hyde Park House ticks all the boxes when it comes to ensuring innovative living.

With Lift access, centralised gas supplied to each home with gas hobs and geysers, the effects of load shedding and power outages are drastically minimised.

Apartments marked in red are available.

Apartments marked in red are available.