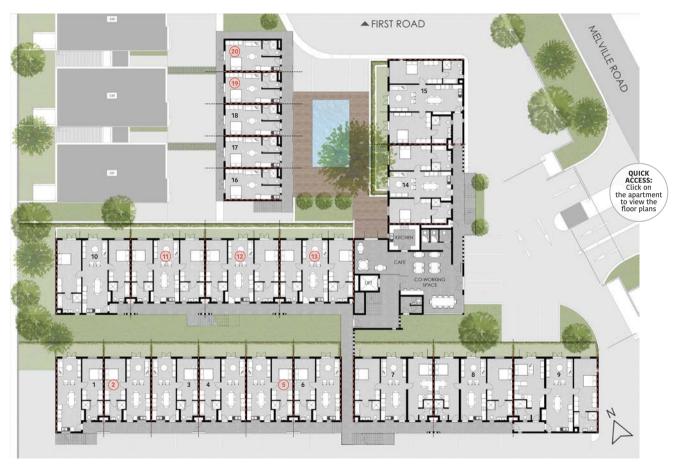

With Lift access, centralised gas supplied to each home with gas hobs and geysers, the effects of load shedding and power outages are drastically minimised.

Apartments marked in red are available.

Apartments marked in red are available.

Apartments marked in red are available.

Apartments marked in red are available.