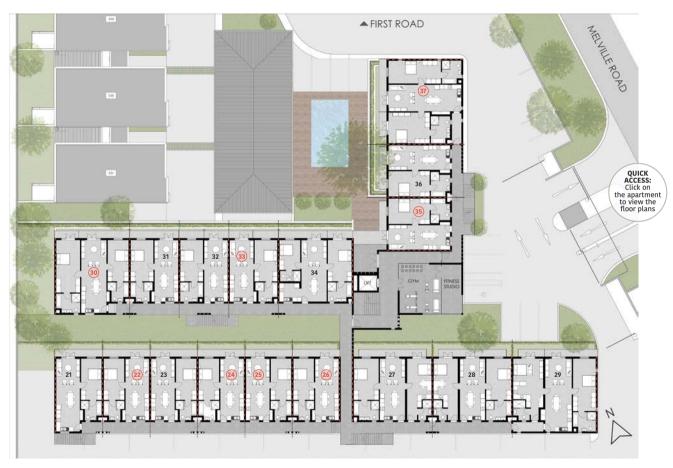

With Lift access, centralised gas supplied to each home with gas hobs and geysers, the effects of load shedding and power outages are drastically minimised.

Apartments marked in red are available.

Apartments marked in red are available.

Apartments marked in red are available.

Apartments marked in red are available.