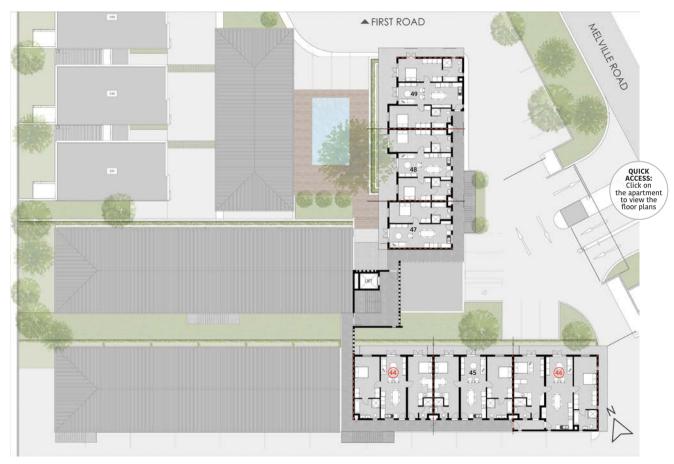

With Lift access, centralised gas supplied to each home with gas hobs and geysers, the effects of load shedding and power outages are drastically minimised.

Apartments marked in red are available.

Apartments marked in red are available.

Apartments marked in red are available.

Apartments marked in red are available.