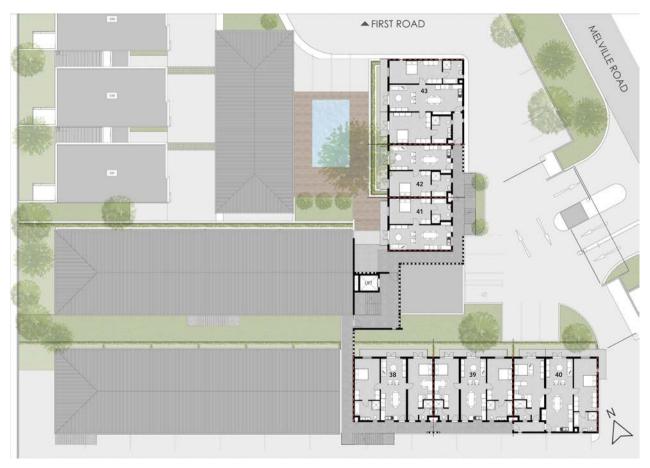

With Lift access, centralised gas supplied to each home with gas hobs and geysers, the effects of load shedding and power outages are drastically minimised.

Apartments marked in red are available.

Apartments marked in red are available.

Apartments marked in red are available.

Apartments marked in red are available.